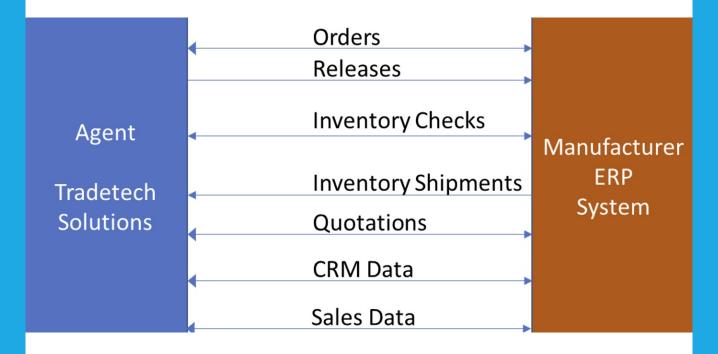

#### Integrate

What do we mean by Integrate? Incorporate Application Programming Interface (API) or real time information with manufacturer sales operations processes so they make access to information more accurate and faster to receive. Reps are contracted to sell. Whoever is first - wins. If you can save time checking stock, obtaining pricing, creating quotes, developing and submitting packages, closing orders and following shipments, you'll have time to sell more. Realtime information and communications is only possible with API. One software to interface with. TradeTech Solutions' TTS platform conveniently integrates the API functionality between Sales Rep and Manufacturer and can be up and running in days – let's integrate.

### <u>Accelerate</u>

With TTS' API, information exchange is accelerated and can be shared at a moment's notice – reducing lag time from minutes to seconds. The manufacturer is sharing inventory shipping data, customer specific or

general pricing, price changes, data sheet changes, announcements etc., with reps in real time. Eliminate data entry errors, eliminate managing multiple users and user fees to third parties (such as SAP, SFDC...)